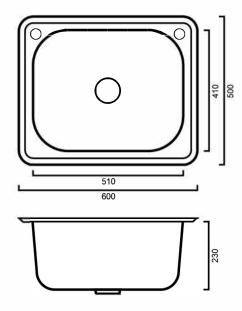

### **DIMENSIONS**

Length: 600mm | Width: 500mm | Depth: 230mm

#### DESCRIPTION

- Stainless steel inset laundry trough
- 600mm long x 500mm wide x 230mm deep
- Water Capacity: 45 Litres
- No overflow
- Supplied with one 90mm basket waste
- Manufactured from 304, 18/10 grade stainless steel