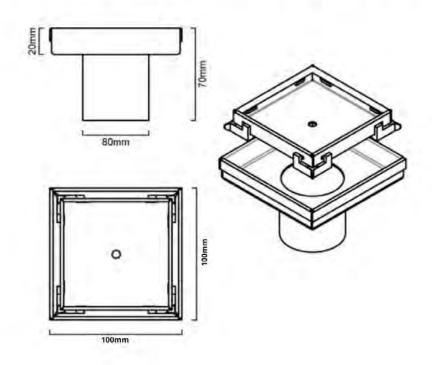

### **DIMENSION**

100mm length x 100mm width x 80mm depth

# WSG80FS: 100mm (L) x 100mm (W) x 80mm (D)