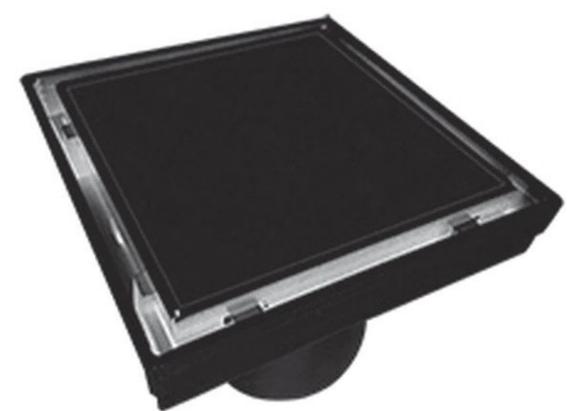

# WSG80BBL : TILE INSERT GRATE 110MM X 80 MM BLACK

WSG80: 110mm x 110mm x 80mm

DIMENSION 110mm length x 110mm width x 80mm depth

#### DESCRIPTION

Contemporary square tile insert gate 316 marine grade stainless steel Watermark approved