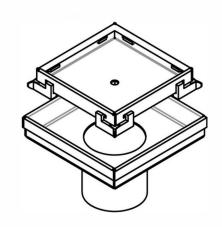

# WSG80BBL : TILE INSERT GRATE 110MM X 80 MM BLACK

WSG80: 110mm x 110mm x 80mm

DIMENSION 110mm length x 110mm width x 80mm depth

#### DESCRIPTION

Contemporary square tile insert gate 316 marine grade stainless steel Watermark approved