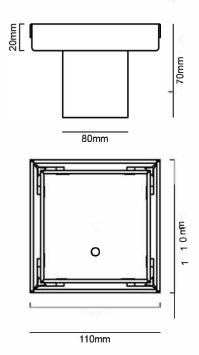

# WSG80BBL : TILE INSERT GRATE 110MM X 80 MM BLACK

WSG80: 110mm x 110mm x 80mm

DIMENSION 110mm length x 110mm width x 80mm depth