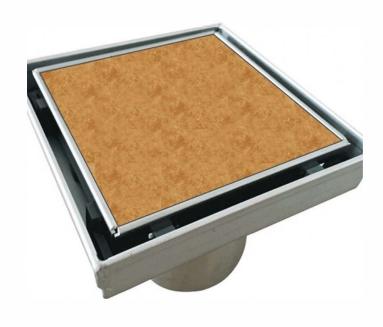

# WSG80: TILE INSERT GRATE 100MM X 80 MM

## WSG80: 100mm x 100mm x 80mm

#### DESCRIPTION

Contemporary square tile insert gate 316 marine grade stainless steel Watermark approved