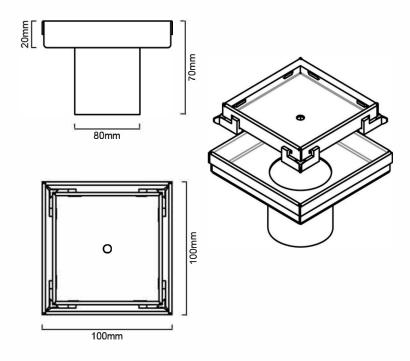

# WSG80: TILE INSERT GRATE 100MM X 80 MM

## WSG80: 100mm x 100mm x 80mm



### **DIMENSION**

100mm length x 100mm width x 80mm depth

#### DESCRIPTION

Contemporary square tile insert gate 316 marine grade stainless steel Watermark approved



#### WARRANTY

1 Year Replacement Warranty

Product replacement does not include installation or removal of the original product. Check product for damage before installation - installing a damaged product voids warranty.

#### **IMPORTANT NOTICE**

All pictures and drawings on this brochure are representational only, changes in the product may have occurred since time of print.
All prices on this brochure and The Sink Warehouse website are subject to change without notice.