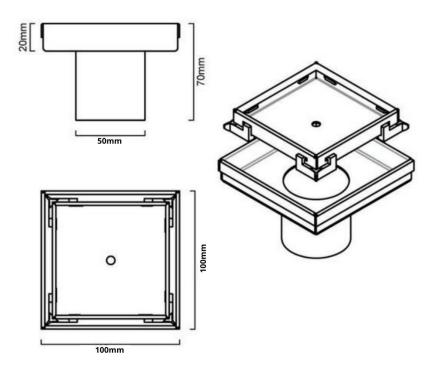

# DIMENSION

100mm length x 100mm width x 50mm depth

n na hina gan na dao tao shefi. Na masari na kana s

## WSG50FS: 100mm (L) x 100mm (W) x 50mm (D)