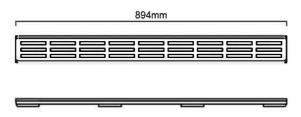

# **WSCG0900: FLOOR CHANNEL WITH GRATE 900MM**

WSCG900: 900mm x 85mm

## **DIMENSION**

900mm length x 85mm width 50mm outlet