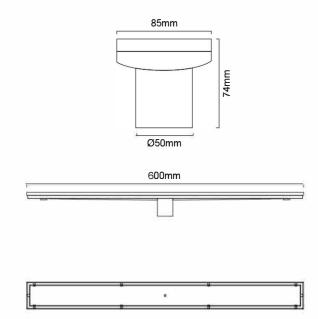

# WSC600: TILE INSERT CHANNEL 600MM

# WSC800: 600mm x 85mm



## **DIMENSION**

600mm length x 85mm width 50mm outlet

### **DESCRIPTION**

Contemporary square tile insert gate 316 marine grade stainless steel Watermark approved

#### WARRANTY

1 Year Replacement Warranty

Product replacement does not include installation or removal of the original product. Check product for damage before installation - installing a damaged product voids warranty.

#### **IMPORTANT NOTICE**

All pictures and drawings on this brochure are representational only, changes in the product may have occurred since time of print.
All prices on this brochure and The Sink Warehouse website are subject to change without notice.