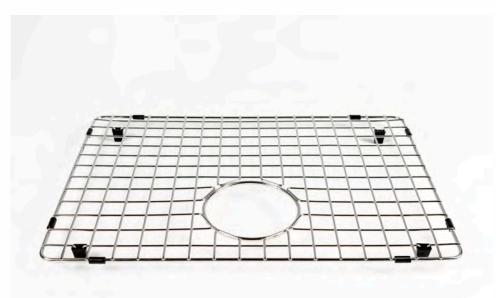

## **DESCRIPTION**

- This stainless steel sink wire rack is an incredibly practical kitchen sink accessory to enhance the functionality of your sink. It is designed to sit inside your sink as a dish rack basket and cleverly hide your drying dishes, or next to it on your benchtop. Constructed from the same grade stainless steel as a normal kitchen sink, the standard wire rack is set to last for years to come. The rounded edges and rubber feet prevent damage to your sink during inset use.
- 510mm long x 370mm wide x 20mm deep
- The ideal kitchen sink accessory
- Standard size will fit into our range of Sinks such as; ASFARMHOUSE, LT56Q, LT70Q, TECH125, TECH300U, TECH400U, TECH700
- Constructed from durable 304, 18/10 grade stainless steel
- Rubber feet and rounded edges to protect your sink