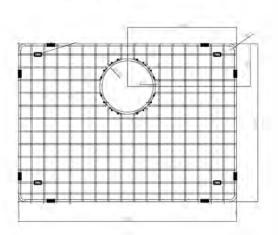

## **DESCRIPTION**

- This stainless steel sink wire rack is an incredibly practical kitchen sink accessory to enhance the functionality of your sink. It is designed to sit inside your sink as a dish rack basket and cleverly hide your drying dishes, or next to it on your benchtop. Constructed from the same grade stainless steel as a normal kitchen sink, the standard wire rack is set to last for years to come. The rounded edges and rubber feet prevent damage to your sink during inset use.
- 510mm long x 370mm wide x 20mm deep
- The ideal kitchen sink accessory
- Standard size will fit into our range of Sinks such as; ASFARMHOUSE, LT56Q, LT70Q, TECH125, TECH300U, TECH400U, TECH700
- Constructed from durable 304, 18/10 grade stainless steel
- Rubber feet and rounded edges to protect your sink