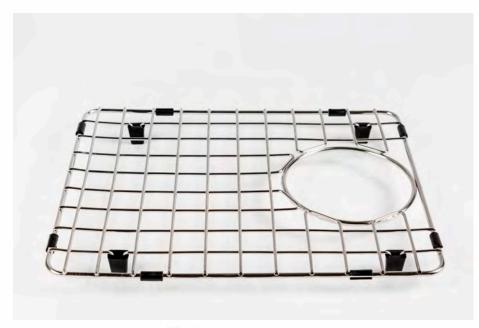

## **WRSS3: WIRE RACK 3**

## DESCRIPTION

- This stainless steel sink wire rack is an incredibly practical kitchen sink accessory to enhance the functionality of your sink. It is designed to sit inside your sink as a dish rack basket and cleverly hide your drying dishes, or next to it on your benchtop. Constructed from the same grade stainless steel as a normal kitchen sink, the standard wire rack is set to last for years to come. The rounded edges and rubber feet prevent damage to your sink during inset use.
- 340mm long x 270mm wide x 20mm deep
- The ideal kitchen sink accessory
- Standard size will fit into our range of Sinks such as; TECH100ND, TECH150ND. TECH175ND, TECH200ND, TECH75U, TECH85U, TECH150U, TECH175U, TECH200U, TECH185U, TECH250U, QUAD75, QUAD200, QUAD200U, QU75U, QU85U, QU150U, QU200U.
- Constructed from durable 304, 18/10 grade stainless steel
- · Rubber feet and rounded edges to protect your sink