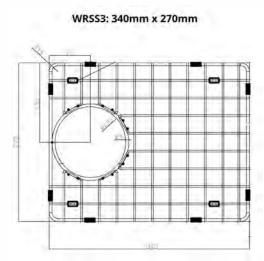

## **WRSS3: WIRE RACK 3**

## DESCRIPTION

- This stainless steel sink wire rack is an incredibly practical kitchen sink accessory to enhance the functionality of your sink. It is designed to sit inside your sink as a dish rack basket and cleverly hide your drying dishes, or next to it on your benchtop. Constructed from the same grade stainless steel as a normal kitchen sink, the standard wire rack is set to last for years to come. The rounded edges and rubber feet prevent damage to your sink during inset use.
- 340mm long x 270mm wide x 20mm deep
- The ideal kitchen sink accessory
- Standard size will fit into our range of Sinks such as; TECH100ND, TECH150ND. TECH175ND, TECH200ND, TECH75U, TECH85U, TECH150U, TECH175U, TECH200U, TECH185U, TECH250U, QUAD75, QUAD200, QUAD200U, QU75U, QU85U, QU150U, QU200U.
- Constructed from durable 304, 18/10 grade stainless steel
- · Rubber feet and rounded edges to protect your sink