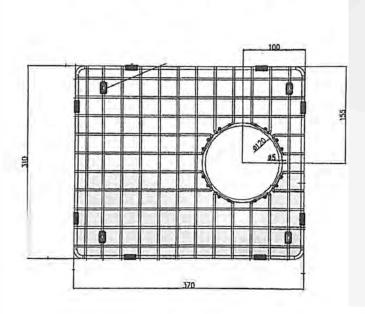

## WRSS1: WIRE RACK 1

WRSS1: 370mm x 310mm

## **DESCRIPTION**

- This stainless steel sink wire rack is an incredibly practical kitchen sink accessory to enhance the functionality of your sink. It is designed to sit inside your sink as a dish rack basket and cleverly hide your drying dishes, or next to it on your benchtop. Constructed from the same grade stainless steel as a normal kitchen sink, the standard wire rack is set to last for years to come. The rounded edges and rubber feet prevent damage to your sink during inset use.
- 370mm long x 310mm wide x 20mm deep
- The ideal kitchen sink accessory
- Standard size will fit into our range of Sinks such as; TECH150, TECH175, TECH210, LTLSI, LTIM, LTBOSTON.
- Constructed from durable 304, 18/10 grade stainless steel
- Rubber feet and rounded edges to protect your sink