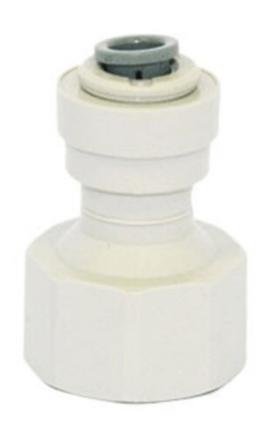

## WFJGTA JOHN GUESS TAP ADAPTOR

## DESCRIPTION

- Screws into isolation valve for water filter hose connection
- Compatible with any Aquila Water Filter System