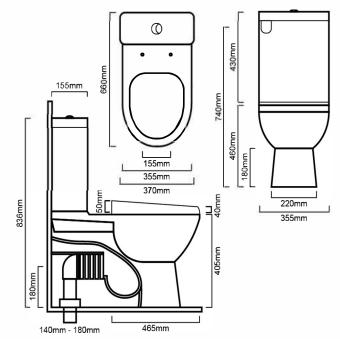

#### DIMENSIONS

Length: 370mm | Width: 660mm | Height: 836mm

## **DESCRIPTION**

- The York is a contemporary, white, back to wall toilet suite
- 370mm long x 660mm wide x 836mm high
- Can be fitted as a S-Trap or P-Trap
- Back or bottom water inlet (back inlet requires an extra purchase of a conversion valve)
- Constructed from vitreous china ceramic with chrome plated dual flush buttons
- Heavy duty soft close seat with quick release for easy cleaning
- Includes an adjustable connector for set out of 80mm 190mm or optional 160mm 240mm