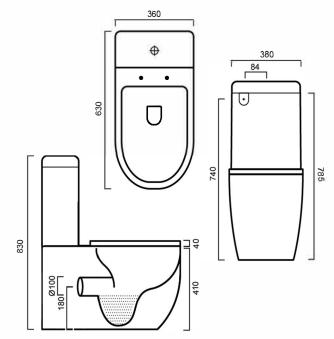

#### WCVIENNA: 360mm x 630mm x 830mm

All pictures and drawings are representificional only, changes in the product may have occured. Ceramic products may vary from size guidi the handmade manufacturing process. It is strongly recommended that any cut-outs are made based on the individual product dimensions

DIMENSIONS

Length: 360mm | Width: 630mm | Height: 830mm