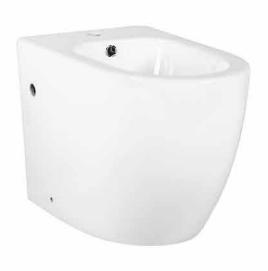

# WCTURINBIDET: TURIN - BIDET SUITE

#### DESCRIPTION

- The Turin is a contemporary, white, back to wall bidet toilet suite
- 360mm long x 590mm wide x 405mm high
- Constructed from vitreous china ceramic
- Bidet mixer and waste are not included and need to be purchased separately