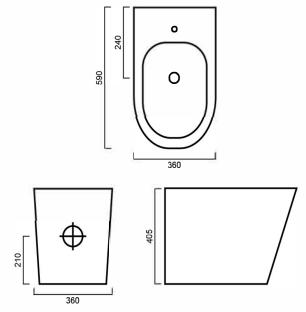

### WCTURINBIDET: 360mm x 590mm x 405mm

Al pictures and drawfigs are representational only, changes in the product may have occured. Ceramic products may vary from size guidelines due to material properties as the handmade manufacturing process. It is strongly recommended that any out-outs are made based on the individual product dimensions.

#### **DIMENSIONS**

Length: 360mm | Width: 590mm | Height: 405mm