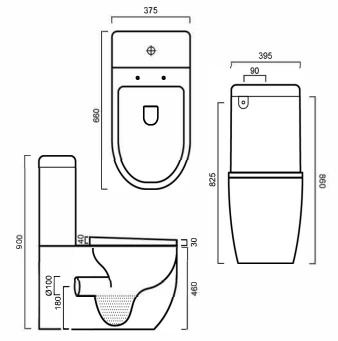

### WCTURIN: 395mm x 660mm x 900mm

All pictures and drawings are representitional only, changes in the product may have occured. Ceramic products may vary from size guidi the handmade manufacturing process. It is strongly recommended that any cut-outs are made based on the individual product dimensions

DIMENSIONS

Length: 395mm | Width: 660mm | Height: 900mm

# DESCRIPTION

- The Turin is a contemporary, white, extra high, back to wall toilet suite
- 395mm long x 660mm wide x 900mm high
- Can be fitted as a S-Trap or P-Trap
- Back or bottom water inlet
- Constructed from vitreous china ceramic with chrome plated dual flush buttons
- Heavy duty soft close seat with quick release for easy cleaning
- Extra height toilet pan
- Includes an adjustable connector for set out of 100mm 180mm or optional 160mm 230mm