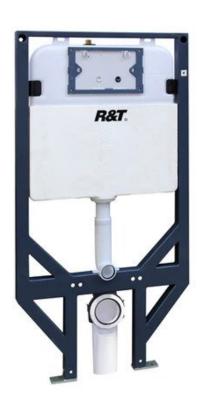

## WCTOKYOC + WCBERLINR/S/SB CONCEALED WALL HUNG CISTERN

## **DESCRIPTION**

- Contemporary wall hung in-wall cistern
- Includes framed dual flush in-wall cistern with flush pipe, key seal and fixings, and choice of round or square flush buttons for a modern, slimline look