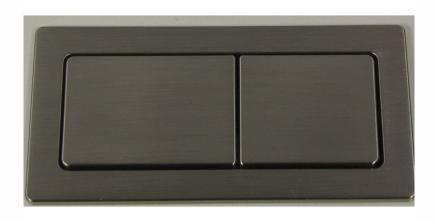

## DESCRIPTION

Our latest Toilet Flush Buttons have landed and we are incredibly excited to bring them to you, combining the strong brass construction with the Sink Warehouse Brushed Nickel finish, this is a sure way to add a premium feel to your bathroom.

Perfectly suited to the interior design trends for elegant palettes with bold colour statements Fashionable yet affordable

Large rectangular buttons for easy flushing

Bring together with the R&T Flush System for the most seamless compatibility