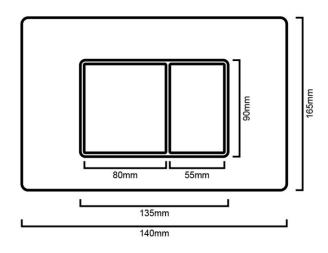

# WCSFBBN: FLUSH BUTTON KIT BRUSHED NICKEL







## **DIMENSIONS**

140mm length x 165mm width

## DESCRIPTION

Our latest Toilet Flush Buttons have landed and we are incredibly excited to bring them to you, combining the strong brass construction with the Sink Warehouse Brushed Nickel finish, this is a sure way to add a premium feel to your bathroom.

Perfectly suited to the interior design trends for elegant palettes with bold colour statements Fashionable yet affordable

Large rectangular buttons for easy flushing

Bring together with the R&T Flush System for the most seamless compatibility

### WARRANTY

1 Year Replacement Warranty
Product replacement does not include installation or removal of the original product. Check product for damage before installation installing a damaged product voids warranty.

## **IMPORTANT NOTICE**

A