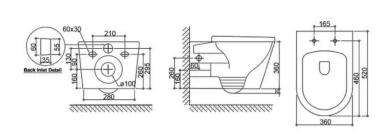

### WCNAPLESWH: 520mm x 360mm x 280mm

### **DIMENSIONS**

Length: 520mm | Width: 360mm | Height: 280mm

Nano glazing surface

Highest quality vitreous ceramic

Slimline Seat (ISC93) - Ergonomic UF and quick release soft close seat

Universal system for both top inlet and bottom inlet

P-Trap: IS15 180mm

S-Trap: IS32 80x135mm