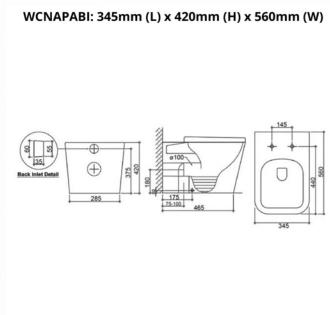

#### **DIMENSIONS**

Length: 345mm | Width: 560mm | Height: 420mm

# WCNAPABI NAPA - RIMLESS FLOOR PAN NANO GLAZE