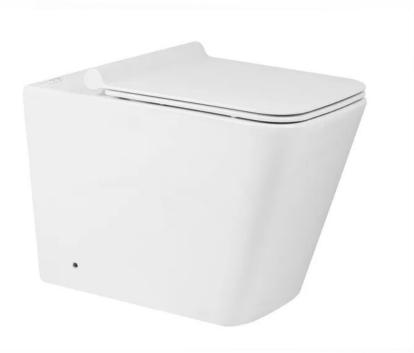

# WCNAPABI NAPA - RIMLESS FLOOR PAN NANO GLAZE

## **DESCRIPTION**

The Napa floor pan is a modern, elegant system that uses cutting edge flushing mechanisms aimed at increasing flushing power and water efficiency.

With it's rimless flushing technology and nano glazed pan, the Napa is one of the most powerful and toughest toilet out there!

Nano glazing surface

Highest quality vitreous ceramic

Slimline Seat (ISC93) - Ergonomic UF and quick release soft close seat

Universal system for both top inlet and bottom inlet