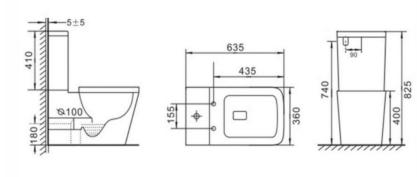

# WCNAPA NAPA - RIMLESS NANO GLAZE TOILET SUITE

WCNAPA: 635 mm (L) 360 mm (W) 825 mm (H)

## **DIMENSIONS**

Length: 635mm | Width: 360mm | Height: 825mm