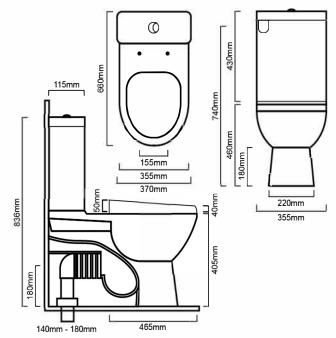

#### WCKENT: 370mm x 660mm x 836mm

All pictures and drawings are representational only, changes in the product may have occured. Ceramic products may vary from size guidelines due to material properties at the handmade manufacturing process, it is strongly recommended that any cult-outs are made based on the individual product dimensions

#### DIMENSIONS

Length: 370mm | Width: 660mm | Height: 836mm

#### DESCRIPTION

- The Kent is a contemporary, white, back to wall toilet suite
- 370mm long x 660mm wide x 836mm high
- Can be fitted as a S-Trap or P-Trap
- Back or bottom water inlet (back inlet requires an extra purchase of a conversion valve)
- Constructed from vitreous china ceramic with chrome plated dual flush buttons
- Heavy duty soft close seat with quick release for easy cleaning
- Includes an adjustable connector for set out of 80mm 190mm or optional 160mm 240mm