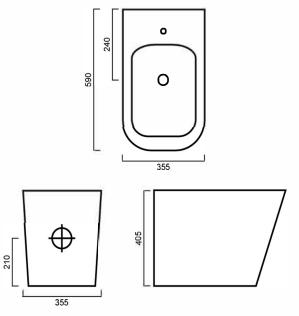

#### WCHAGUEBIDET: 355mm x 590mm x 405mm

All pictures and drawhops are representational only, changes in the product may have occured. Ceramic products may vary from size guidelines due to material properties and the handmade manufacturing process. It is strongly recommended that any cut-outs are made based on the individual product dimensions

# DIMENSIONS

Length: 355mm | Width: 590mm | Height: 405mm

# DESCRIPTION

- The Hague is a contemporary, white, back to wall bidet toilet suite
- 355mm long x 590mm wide x 405mm high
- Constructed from vitreous china ceramic
- Bidet mixer and waste are not included and need to be purchased separately