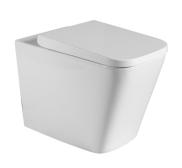

## DESCRIPTION

- Contemporary floor mounted back to wall pan
- 355mm long x 590mm deep x 405mm high
- S or P trap
- Water inlet: Back inlet only
- Heavy duty soft close seat with quick release for easy cleaning
- Combine with an in-wall cistern and round or square flush buttons for a modern, slimline look