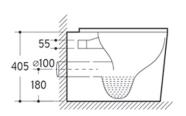

### **DIMENSIONS**

Length: 590mm | Width: 335mm | Height: 405mm

## DESCRIPTION

- Contemporary floor mounted back to wall pan
- 355mm long x 590mm deep x 405mm high
- S or P trap
- Water inlet: Back inlet only
- Heavy duty soft close seat with quick release for easy cleaning
- Combine with an in-wall cistern and round or square flush buttons for a modern, slimline look