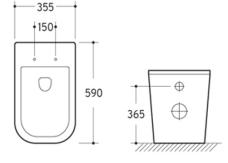

### **DIMENSIONS**

Length: 590mm | Width: 335mm | Height: 405mm

## DESCRIPTION

- Contemporary floor mounted back to wall pan
- 355mm long x 590mm deep x 405mm high
- S or P trap
- Water inlet: Back inlet only
- Heavy duty soft close seat with quick release for easy cleaning
- Combine with an in-wall cistern and round or square flush buttons for a modern, slimline look