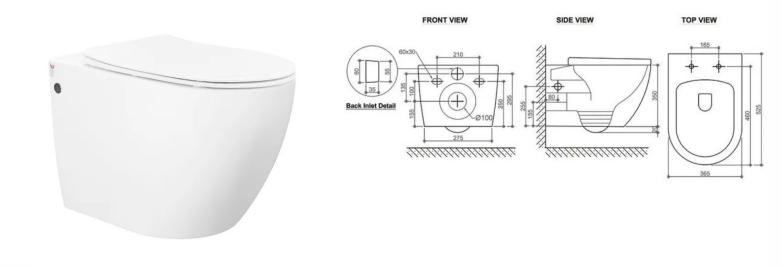

# WCFLORENCEWH : 525mm x 365mm x 275mm

## DIMENSIONS

Length: 525mm | Width: 365mm | Height: 275mm

## DESCRIPTION

The Florence wall hung pan is a modern, elegant system that uses cutting edge flushing mechanisms aimed at increasing flushing power and water efficiency. With it's rimless flushing technology and nano glazed pan, the Florence is one of the most powerful and toughest toilet out there! Nano glazing surface Highest quality vitreous ceramic Slimline Seat (ISC93) - Ergonomic UF and quick release soft close seat Universal system for both top inlet and bottom inlet P-Trap: IS15 180mm S-Trap: IS32 75x190mm