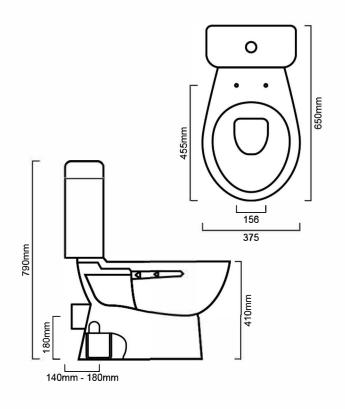

### **DIMENSION**

375mm length x 650mm deep x 790mm height

# WCETONP: 375mm x 650mm x 790mm