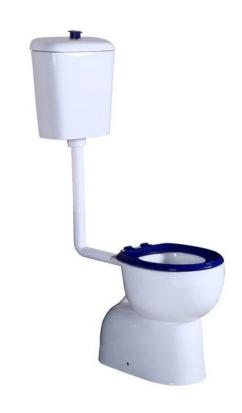

## DESCRIPTION

- Disabled toilet suite
- S-Trap
- Suitable for Special Needs /Ambulant use in domestic or commercial installation
- Dark blue seat and flush buttons supplied for visually impaired
- Vitreous china with chrome flush pipe
- Complies with AS1428-2009 for design and construction