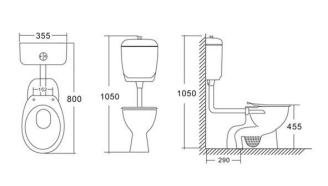

### **DIMENSIONS**

Length: 800mm | Height: 1050mm | Width: 355mm

## DESCRIPTION

- Disabled toilet suite
- S-Trap
- Suitable for Special Needs /Ambulant use in domestic or commercial installation
- Dark blue seat and flush buttons supplied for visually impaired
- Vitreous china with chrome flush pipe
- Complies with AS1428-2009 for design and construction