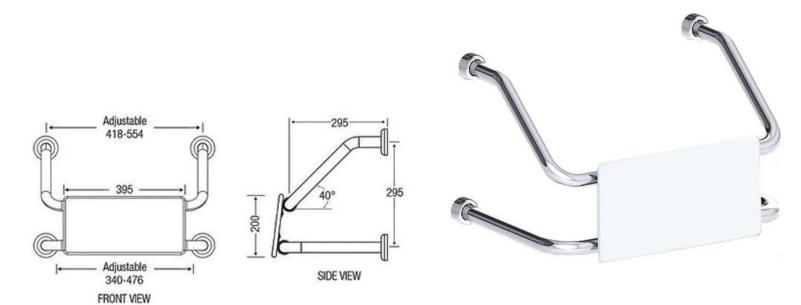

# WCBR400 DISABLED TOILET BACKREST

## DIMENSIONS

Length: 554mm | Height: 295mm | Width: 295mm

# DESCRIPTION

- Backrest for disabled toilet suite
- Suitable for Special Needs /Ambulant use in domestic or commercial installation as well as aged and infirmed
- White rounded edge back support
- 50mm brass screw on HYGIENIC SEAL ® flange covers
- Stainless steel fixings provided
- Complies with clause 15.2.4 AS1428.1-2009 for sanitary facilities