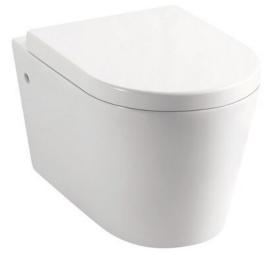

## DESCRIPTION

- Contemporary wall hung back to wall pan
- 360mm long x 550mm deep x 370mm high
- Heavy duty soft close seat with quick release for easy cleaning
- Combine with an in-wall cistern and round or square flush buttons for a modern, slimline look