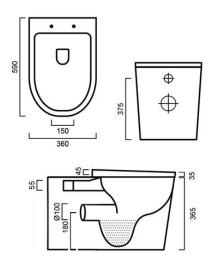

#### WCBERNBI: 360mm x 590mm x 400mm

All pictures and drawings are representational only, changes in the product may have occured. Ceramic products may vary from size guidelines due to material properties an the handmade manufacturing process. It is strongly recommended that any cut-outs are made based on the individual product dimensions.

#### DIMENSIONS

Length: 550mm | Height: 370mm | Width: 360mm

## DESCRIPTION

- Contemporary wall hung back to wall pan
- 360mm long x 550mm deep x 370mm high
- Heavy duty soft close seat with quick release for easy cleaning
- Combine with an in-wall cistern and round or square flush buttons for a modern, slimline look