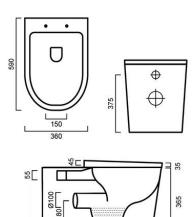

# WCBERNIBI BERN - BACK INLET PLAN

#### WCBERNBI: 360mm x 590mm x 400mm

ictures and drawings are representational only, changes in the product may have occured. Ceramic products may vary from size guidelines due to material properties trandmade manufacturing process. It is strongly recommended that any cut-outs are made based on the individual product dimensions.

#### DIMENSIONS

Length: 590mm | Height: 400mm | Width: 360mm

### DESCRIPTION

- Contemporary floor-mounted back to wall pan with concealed cistern
- 360mm long x 590mm deep x 400mm height
- S or P Trap
- Water inlet: Back inlet only
- Vitreous china
- Heavy duty soft close seat with quick release for easy cleaning
- Combine with an in-wall cistern and round or square flush buttons for a modern, slimline look