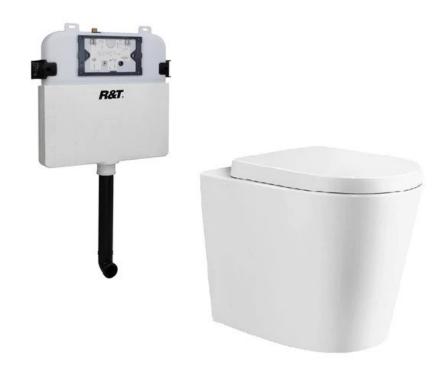

# WCBERNBI + WCBERLINC + WCBERLINR/S/SB BERN - CONCEALED TOILET SUITE

#### DESCRIPTION

- Contemporary floor-mounted back to wall pan with concealed cistern
- 360mm long x 590mm deep x 400mm height
- S or P Trap
- Water inlet: Back inlet only
- Vitreous china
- Heavy duty soft close seat with quick release for easy cleaning
- Includes frameless dual flush in-wall cistern with flush pipe, key seals and fixings
- Choose from round, square or black flush buttons for a modern, slimline look