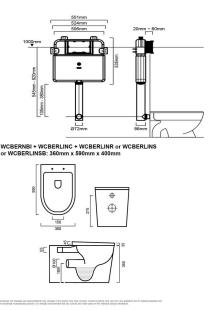

# WCBERNBI + WCBERLINC + WCBERLINR/S/SB BERN - CONCEALED TOILET SUITE

## **DIMENSIONS**

Length: 550mm | Depth: 86mm

#### DESCRIPTION

- Contemporary floor-mounted back to wall pan with concealed cistern
- 360mm long x 590mm deep x 400mm height
- S or P Trap
- Water inlet: Back inlet only
- Vitreous china
- Heavy duty soft close seat with quick release for easy cleaning
- Includes frameless dual flush in-wall cistern with flush pipe, key seals and fixings
- Choose from round, square or black flush buttons for a modern, slimline look