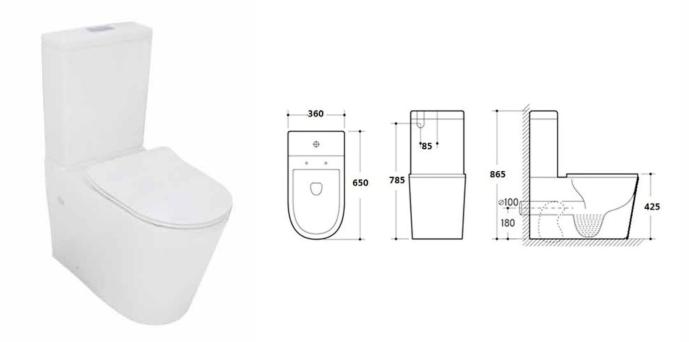

# WCBERN: BERN - BACK TO WALL TOILET SUITE

WCBERN: 650mm (L) 360mm (W) 865mm (H)

#### DIMENSIONS

Length: 360mm | Width: 650mm | Height: 865mm

## **DESCRIPTION**

- The Bern is a contemporary, white, back to wall toilet suite
- 360mm long x 650mm wide x 865mm high
- Can be fitted as a S-Trap or P-Trap
- Back or bottom water inlet
- Rimless flushing technology for easy cleaning and increased hygiene
- Constructed from vitreous china ceramic with chrome plated dual flush buttons
- Heavy duty soft close seat with quick release for easy cleaning
- Includes an adjustable connector for set out of 70mm 160mm or optional 150mm 200mm