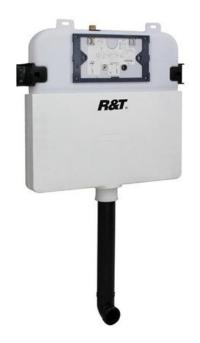

#### WCBERLINC:

### DESCRIPTION

- Contemporary in-wall cistern
- 550mm length x 86mm depth
- Includes framed dual flush in-wall cistern with flush pipe, key seal and fixings, and choice of round or square flush buttons for a modern, slimline look
- Will need to be installed into a double brick wall otherwise built outside of a single brick wall