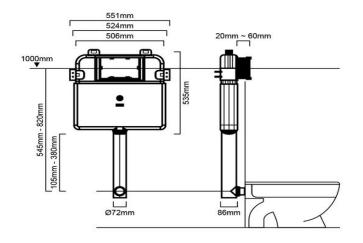

### DIMENSIONS

Length: 550mm | Depth: 86mm

### DESCRIPTION

- Contemporary in-wall cistern
- 550mm length x 86mm depth
- Includes framed dual flush in-wall cistern with flush pipe, key seal and fixings, and choice of round or square flush buttons for a modern, slimline look
- Will need to be installed into a double brick wall otherwise built outside of a single brick wall