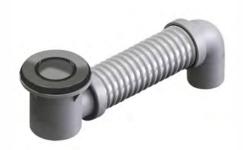

## DESCRIPTION

The W40BATH is a contemporary gun metal pop-down bath waste, manufactured from solid brass and a gun metal finish.

Easy to clean

Gun Metal on brass construction

Flexible connector Low height body 77mm Adjustable length to maximum 600mm Adjustable bath thickness to 12mm