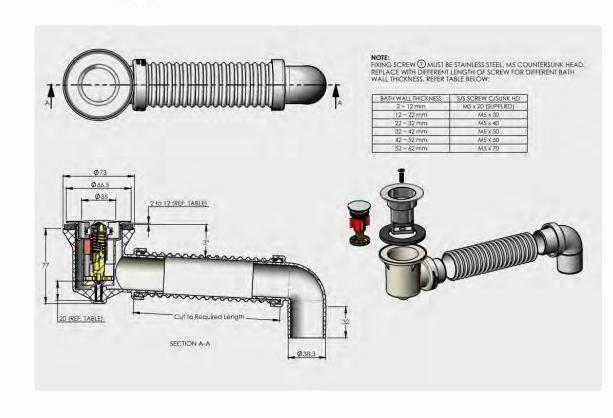

## DESCRIPTION

The W40BATH is a contemporary gun metal pop-down bath waste, manufactured from solid brass and a gun metal finish.

Easy to clean

Gun Metal on brass construction

Flexible connector Low height body 77mm Adjustable length to maximum 600mm Adjustable bath thickness to 12mm

## **IMPORTANT NOTICE**

It is strongly recommended that any cut-outs made to your bench top is made based on the individual product dimensions.

All pictures and drawings on this brochure are representational only, changes in the product may have occurred since time of print.
All prices on this brochure and The Sink Warehouse website are subject to change without notice.