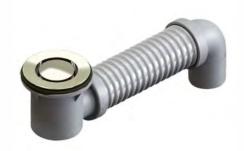

## **DESCRIPTION**

The W40BATH is a contemporary brushed nickel pop-down bath waste, manufactured from solid brass and a brushed nickel finish.

Easy to clean

Brushed Nickel on brass construction

Flexible connector Low height body 77mm Adjustable length to maximum 600mm Adjustable bath thickness to 12mm