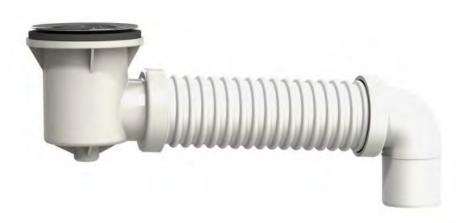

## **DESCRIPTION**

The W40BATH is a contemporary brushed nickel pop-down bath waste, manufactured from solid brass and a brushed nickel finish.

Easy to clean

Brushed Nickel on brass construction

Flexible connector Low height body 77mm Adjustable length to maximum 600mm Adjustable bath thickness to 12mm