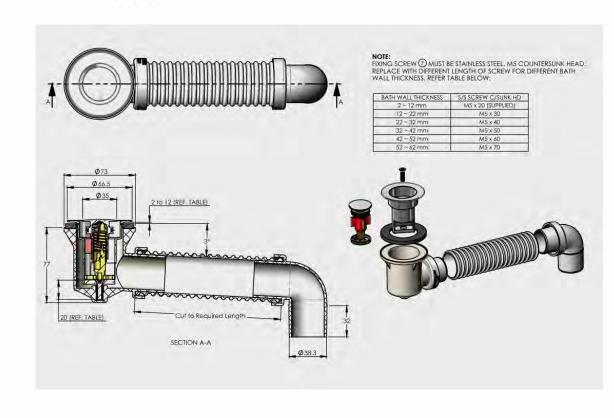

## **DESCRIPTION**

The W40BATH is a contemporary brushed nickel pop-down bath waste, manufactured from solid brass and a brushed nickel finish.

Easy to clean

Brushed Nickel on brass construction

Flexible connector Low height body 77mm Adjustable length to maximum 600mm Adjustable bath thickness to 12mm

## **IMPORTANT NOTICE**

It is strongly recommended that any cut-outs made to your bench top is made based on the individual product dimensions.

All pictures and drawings on this brochure are representational only, changes in the product may have occurred since time of print.
All prices on this brochure and The Sink Warehouse website are subject to change without notice.