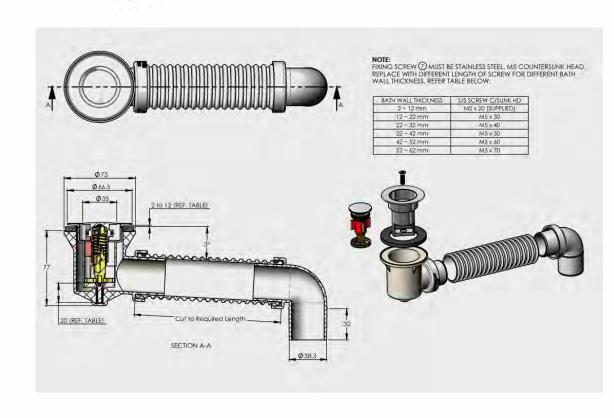

## **DESCRIPTION**

The W40BATH is a contemporary chrome pop-down bath waste, manufactured from solid brass and a high gloss chrome Finish.

Easy to clean

Chrome on brass construction

Flexible connector Low height body 77mm Adjustable length to maximum 600mm Adjustable bath thickness to 12mm

## **IMPORTANT NOTICE**

It is strongly recommended that any cut-outs made to your bench top is made based on the individual product dimensions.

All pictures and drawings on this brochure are representational only, changes in the product may have occurred since time of print.
All prices on this brochure and The Sink Warehouse website are subject to change without notice.