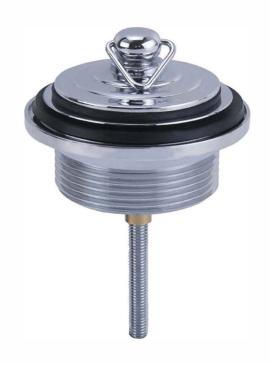

# **W32S: 32MM DELUXE BASIN PLUG & WASTE**

## **DIMENSIONS**

Contemporary 32mm split basin plug & waste

## **DESCRIPTION**

Modern chrome plug
Easy to clean
Chrome on brass construction