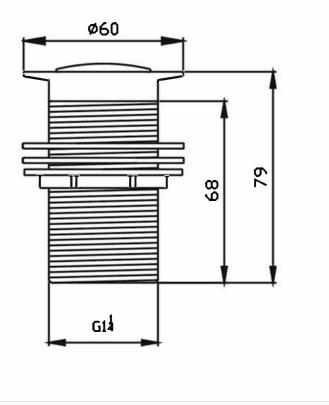

# W32PBL : POP UP WASTE (BLACK)

DIMENSION

#### **IMPORTANT NOTICE**

It is strongly recommended that any cut-outs made to your bench top is made based on the individual product dimensions. All pictures and drawings on this brochure are representational only, changes in the product may have occurred since time of print. All prices on this brochure and The Sink Warehouse website are subject to change without notice.