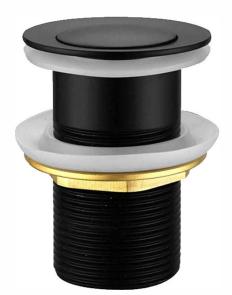

### DESCRIPTION

Contemporary 32mm pop-up basin plug Easy to clean Black powdered coating on brass construction Supplied with 32-40mm adaptor