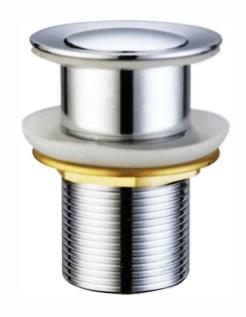

# W32P: POP UP WASTE (CHROME)

## **DESCRIPTION**

Contemporary 32mm pop-up basin plug Easy to clean Black powdered coating on brass construction Supplied with 32-40mm adaptor