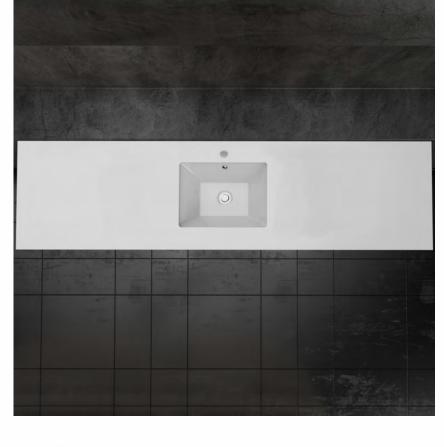

# VTSAW1800S: ALPINA STONE TOP SINGLE BOWL 1800mm

## **DIMENSIONS**

1800mm length x 465mm width x 20 high

## DESCRIPTION

The Alpina Stone Top Single bowl gives you the central alpine bowl brought together with the premier stone top finish

Our Alpina Stone top's bring together premium stone tops with our alpine bowls create the perfect finish on top of your vanity.

Its durable design and construction ensures longevity with illustrious looks and strong craftsmanship