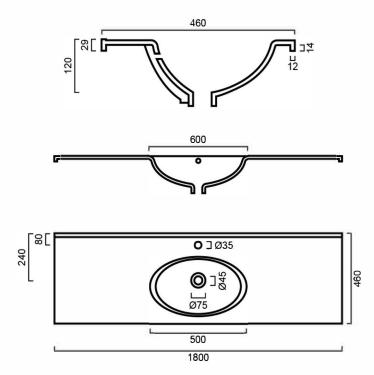

# .

VTR1800S: 1800mm x 460mm

DIMENSIONS 1800mm length x 460mm width x 120mm depth