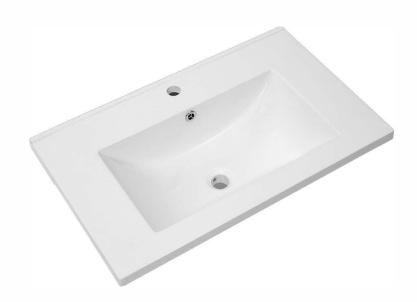

# VTOL6005 : OLIVIA - POLYMARBLE VANITY TOP 600MM

### DESCRIPTION

Contemporary vanity top Polymarble Durable design and construction Moulded square bowl