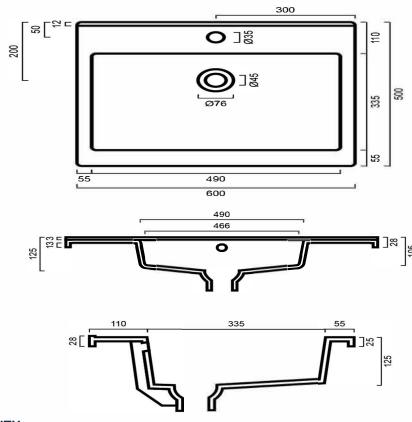

## **DIMENSIONS**

600mm length x 500mm width x 125mm depth

# VTOL6005: 600mm x 500mm