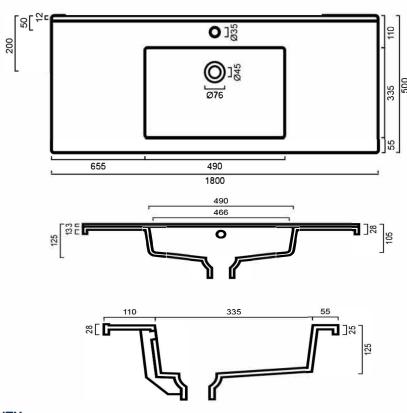

## **DIMENSIONS**

1800mm length x 500mm width x 125mm depth

# VTOL18005S: 1800mm x 500mm