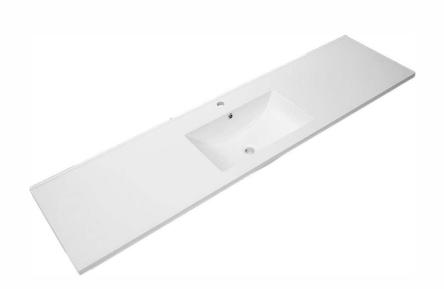

# VTOL18005S: OLIVIA - POLYMARBLE VANITY TOP (SINGLE BOWL / 1800MM)

### **DESCRIPTION**

Contemporary vanity top Polymarble Durable design and construction Moulded square bowl