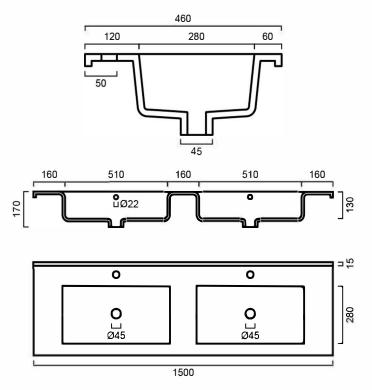

## VTQ1500D: 1500mm x 460mm

#### **DIMENSIONS** 1500mm length x 500mm width x 130mm depth