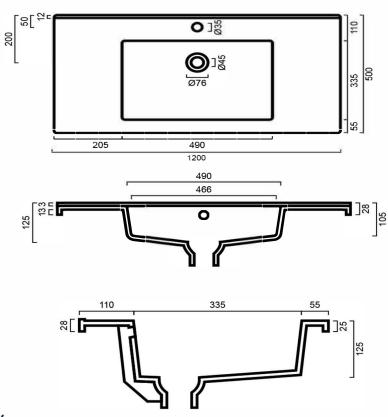

## **DIMENSIONS**

1500mm length x 500mm width x 125mm depth

## VTOL12005: 1200mm x 500mm