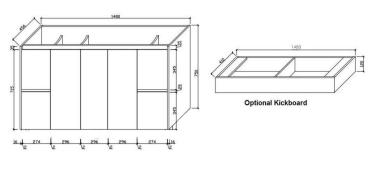

# VTIA1500: TIA 1500MM VANITY ONLY

VTIA1500: 1480mm (L) 455mm (W) 750mm (H)

### **DIMENSIONS**

Length: 1480mm | Width: 460mm | Height: 750mm