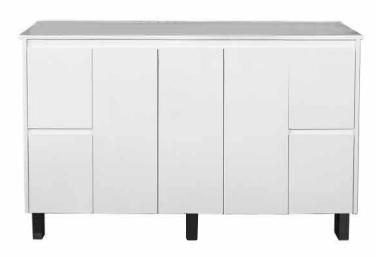

# VTIA1500: TIA 1500MM VANITY ONLY

VTIA1500: 1480mm (L) 455mm (W) 750mm (H)

### **DIMENSIONS**

Length: 1480mm | Width: 460mm | Height: 750mm

### **DESCRIPTION**

- Contemporary bathroom vanity
- Constructed from high moisture resistant (HMR) boards which reduces the risk of mould and bacteria
- The vanity surface is completed with a 2 Pac polyurethane finish which makes it resistant to conditions normally found in bathrooms such as heat, moisture and stains, but also marring and chipping to the vanity surface. This guarantees that the vanity will continue to look great long after purchase
- Conforms to the lowest formaldehyde percentage ratings (up to the highest Australian and International environmental and health standards)
- Designed to guarantee product longevity through its solid construction. Every drawer has solid 16mm panels and backing and are screwed double front
- Installed with DTC runners and hinges, manufactured from high grade materials, and incorporates soft close technology, reducing wear and tear and increasing the lifespan of the vanity
- No handles provides an elegant and sleek look