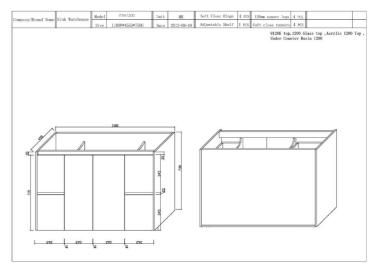

### VTIA1200: TIA - VANITY ONLY 1200MM



# VTIA1200: 1180mm (L) 455mm (W) 750mm (H)



#### **DIMENSIONS**

1180mm length x 460mm depth x 750mm height

## DESCRIPTION

Contemporary bathroom vanity High moisture resistant board with a polyurethane/2 pack finish No handles Soft close doors and drawers Available on legs or kickboard

#### WARRANTY

1 Year Replacement Warranty

Product replacement does not include installation or removal of the original product. Check product for damage before installation

- installing a damaged product voids warranty.

## IMPORTANT NOTICE

Tapware and waste not included.

It is strongly recommended that any cut-outs made to your bench top is made based on the individual product dimensions.

All pictures and drawings on this brochure are representational only, changes in the product may have occurred since time of print.

All prices on this b