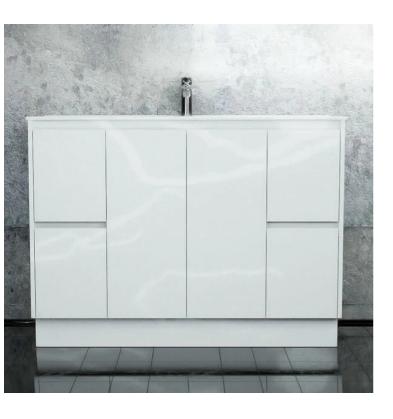

### VTIA1200: TIA - VANITY ONLY 1200MM

# VTIA1200: 1180mm (L) 455mm (W) 750mm (H)

## DESCRIPTION

Contemporary bathroom vanity High moisture resistant board with a polyurethane/2 pack finish No handles Soft close doors and drawers Available on legs or kickboard