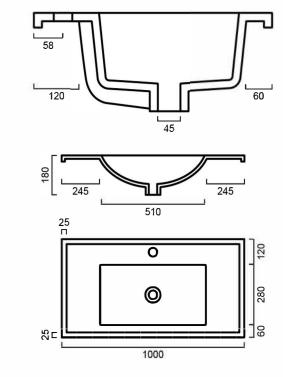

# VTC1000 : CONTEMPORARY - CERAMIC TOP 1000MM

VTC1000 : 1000mm x 460mm

.

DIMENSIONS

1000mm length x 460mm width x 180 depth