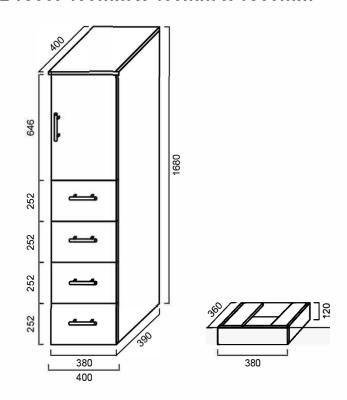

## **DIMENSIONS**

400mm length x 400mm depth x 1800mm height

## VTB1800: 400mm x 400mm x 1800mm