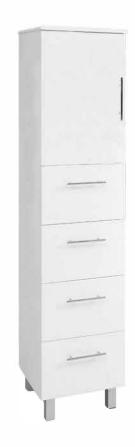

# VTB1800: TALL BOY - BATHROOM CABINET 1800MM

## **DESCRIPTION**

Classic bathroom tall boy High moisture resistant board with a polyurethane/2 pack finish Aluminium handles Soft close doors and drawers Available on either legs or kick board