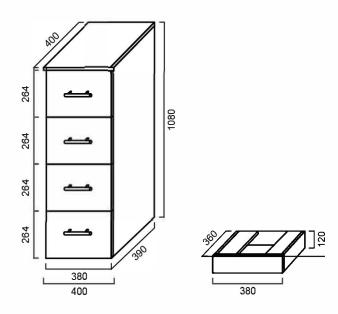

## **DIMENSIONS**

400mm length x 400mm depth x 1200mm height

## VTB1200: 400mm x 400mm x 1200mm