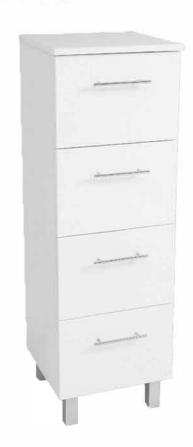

# VTB1200: TALL BOY - BATHROOM CABINET 1200MM

## **DESCRIPTION**

Classic bathroom tall boy High moisture resistant board with a polyurethane/2 pack finish Aluminium handles Soft close doors and drawers Available on either legs or kick board