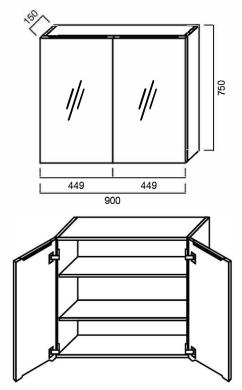

## **DIMENSION**

900mm length x 750mm width x 150mm depth

# VSC900P: 900mm x 150mm x 750mm