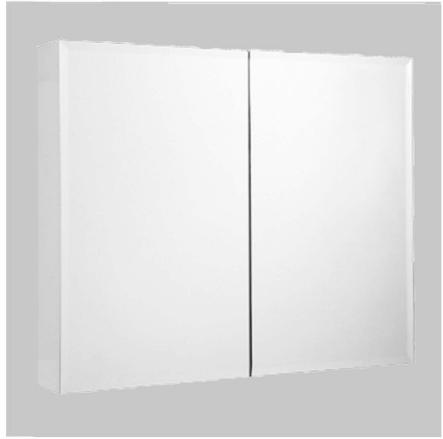

# VSC900P: PENCIL-EDGED SHAVING CABINET 900mm

#### DESCRIPTION

Two door shaving cabinet with pencil-edged mirror White gloss finish, soft-close finger pull doors Solid 16mm backboard Polyurethane on high moisture resistant (HMR) board